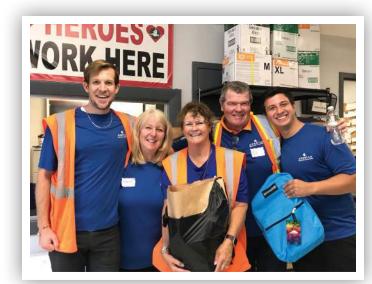

## Corporate Partners

94 CORPORATE GROUPS VOLUNTEERED THEIR TIME **IN 2023**, setting a new record for corporate participation. Here, VOLUNTEERS FROM ARBELLA INSURANCE pose

for a photo after a food pantry shift in August.