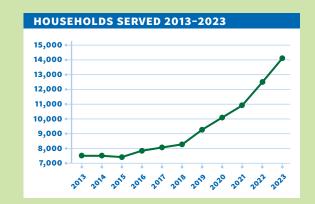

In 1974, only 18 cities in the entire U.S. had food pantries. Ours was one of the first in the country. Five decades later, our food pantry is currently serving a record-setting number of clients. We've been serving an average of 1,487 households each month (3,601 individuals). Two years ago, we were averaging 1,050 households a month (2,695 individuals). We are serving 1,000 more people each month. It is incredible what our staff members and tireless volunteers are accomplishing!