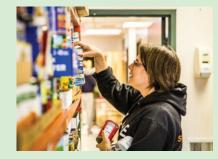

**VOLUNTEER APPRECIATION DINNER In August** many of Interfaith Social Services' volunteers and their loved ones assembled for an evening of food, fun and recognition. Guests enjoyed a lovely dinner and an array of delicious desserts prepared by Interfaith's staff and board members. The focal point of the evening was the induction ceremony into Interfaith's Volunteer Hall of Fame. After the induction the evening's festivities concluded with volunteers participating in a lively and competitive round of trivia. In 2016 volunteers contributed more than 23,000 hours of service through

Interfaith's various programs. PHOTO BY CHRISTINE M HURLEY