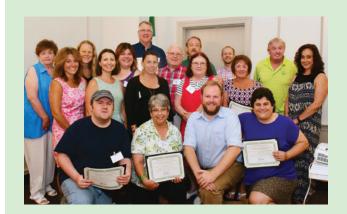

### INTERFAITH SOCIAL SERVICES HALL OF FAME VOLUNTEERS

The mattil LANG VOLUNTEER HALL OF FAME IS named after one of Interfaith's most dedicated volunteers, who gave decades of his life selflessly serving Interfaith's clients. The honor of being inducted into the Hall of Fame is bestowed upon volunteers who have been serving within the organization regularly for at least one year. Their names are inscribed on a plaque which hangs in Interfaith's foyer. These individuals were honored at this year's induction ceremony:

**VOLUNTEER APPRECIATION DINNER In August** many of Interfaith Social Services' volunteers and their loved ones assembled for an evening of food, fun and recognition. Guests enjoyed a lovely dinner and an array of delicious desserts prepared by Interfaith's staff and board members. The focal point of the evening was the induction ceremony into Interfaith's Volunteer Hall of Fame. After the induction the evening's festivities concluded with volunteers participating in a lively and competitive round of trivia. In 2016 volunteers contributed more than 23,000 hours of service through