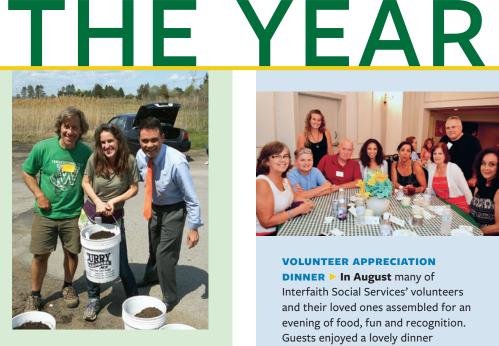

PHOTO BY CHRISTINE M. HURLEY

**TOMATO GARDENING WORKSHOP** 

In May over 50 eager gardeners filled Quincy's Kennedy Center to learn about container gardening. Participants walked away with free tomato seedlings, a bucket full of rich/ nutritious soil and the knowledge to grow tomatoes anywhere there is sun. This event kicked off the season of Interfaith's Plant.Grow.Share. program. Formally called Harvest Helpers, Plant.Grow.Share. is a fresh food initiative for local food pantries. It is co-sponsored by Keohane Funeral Homes, the Weymouth Food Pantry and Interfaith Social Services.