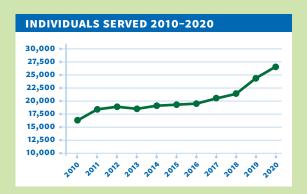

### **FEEDING OUR NEIGHBORS IN NEED**

The COVID crisis caused a major spike in food insecurity and visits to our food pantry, one of the largest emergency food programs in Greater Boston. Due to the pandemic, we've distributed an additional 1,000 bags of food pantry assistance each month.

HOUSEHOLDS USED OUR FOOD PANTRY FOR THE FIRST TIME IN 2020

68,005 BAGS OF GROCERIES DISTRIBUTED