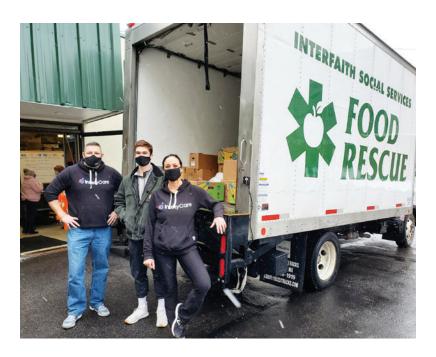

## Food Rescue

### MAKING AN IMPACT ►

With your help, in 2019 we were able to acquire a larger, highercapacity food rescue vehicle. The dock-height truck, which is also refrigerated, HAS ALLOWED US TO RESCUE MORE FOOD AND MAKE MORE EFFICIENT RUNS. Because of these efficiencies, in 2020, we were able to add three additional supermarkets to our list of partners.