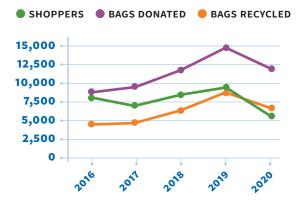

### COVID IMPACTS

The Bureau Drawer Thrift Shop operates as Interfaith's second-largest fundraiser, bringing in UP TO \$15,000 EACH MONTH. As the pandemic bore down in Spring, we shuttered the Shop, awaiting guidance from the CDC and City on how to operate safely. With temperature checks, reduced shopper capacity and amped up cleaning protocols, we were thankfully able to reopen in mid-June. The COVID-related closures certainly affected the annual number of shoppers and income, **but STRONG SALES AND LOYAL CUSTOMERS** aided in an overall successful year.